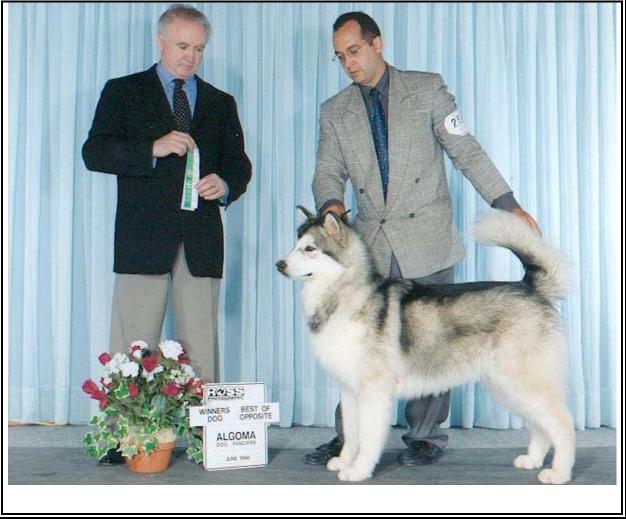

Bearhug's Alexis Ch. Byeyo's Gambling Lady

We are pleased to present **"Trojan**" one of six champions from this breeding combination. He stands at 26 ½ inches, 105 pounds, large bone, heavy full coat, correct tailset, correct bite and a sweet gentle temperament. He is available at stud to bitches that are OFA//OVC, CERF and CHD clear.